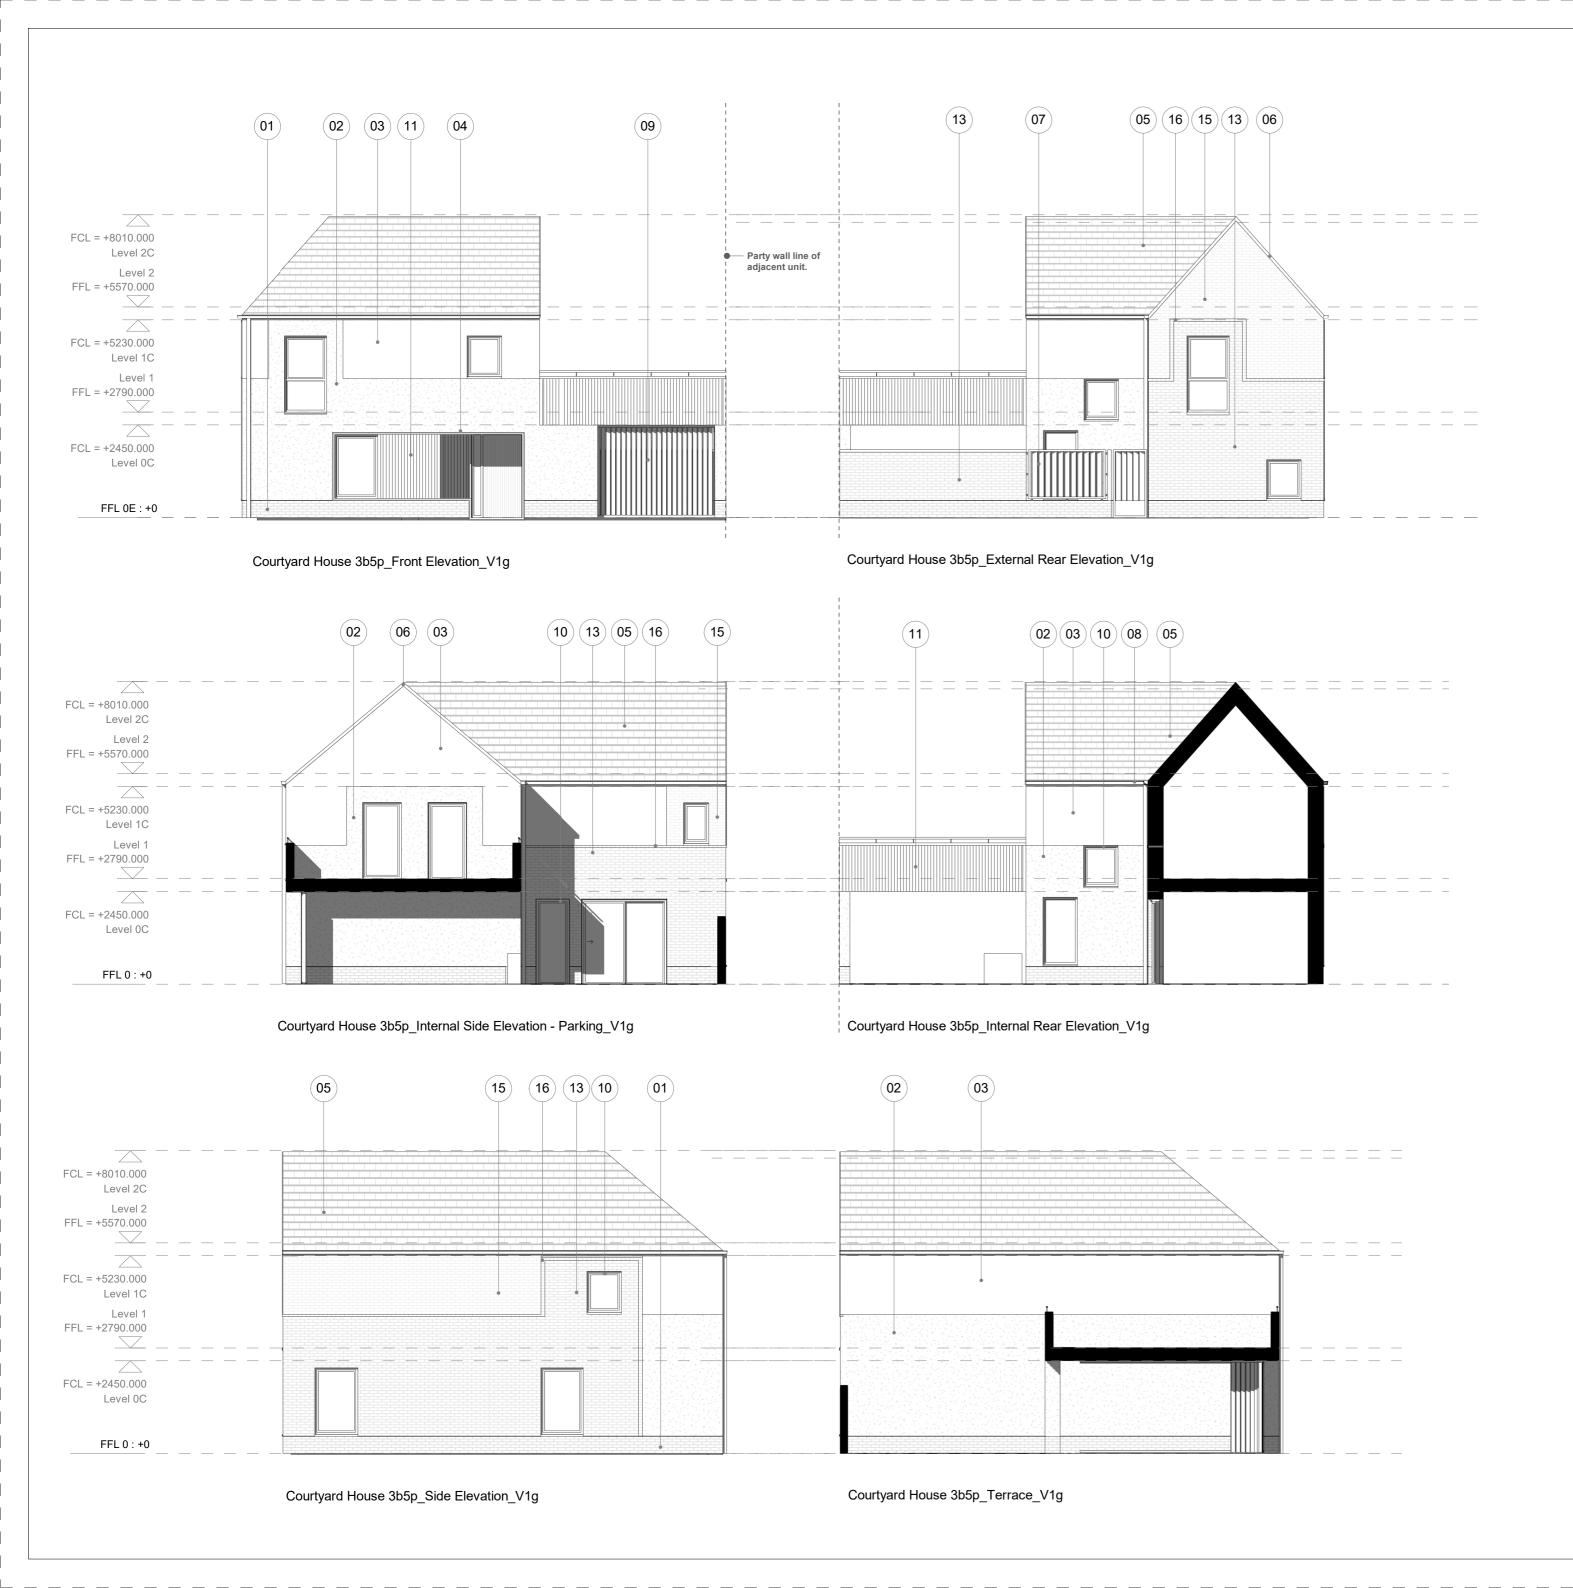

## Material Key

| 12 | Rough textured render - write                                         |
|----|-----------------------------------------------------------------------|
| )3 | Smooth textured render - white                                        |
| )4 | Recessed entrance porches with white pre-cast concrete lining - white |
| )5 | Artificial slate or concrete equivalent roof tiles - blue/grey        |
| 06 | Verge detail - blue/grey                                              |
| )7 | Vertical louvered timber screens/posts to terrace                     |
| 8  | Square section powder coated rainwater goods - black                  |
| 9  | Vertical louvered timber screens/doors to carports                    |
| 10 | Composite/PVC windows and doors                                       |
| 11 | Profiled fibre cement facade material and handrail - hessian          |
| 10 | Profiled fibre cement facade material privacy screens                 |

Stretcher bond brickwork - charcoal

- cy screens with powder coated metal 'T' frame - hessian
- Grey/white brick with grey mortar Smooth textured render - dark grey
- Grey/white brick with colour match mortar
- Projecting header course grey/white brick grey mortar

client Glenveagh

project A496 Lands at Hollystown-Kilmartin

status S4 - Suitable for stage approval

drawing title 3 Bed 5 Person 2 Storey Courtyard House V1g - Elevations

drawing no A496-PMA-XX-XX-DR-A-2019